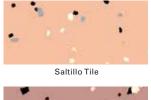

an extra layer of protection as well as a high gloss, showroom quality look to either bare or coated concrete.









Kit Includes: Part A and B burst pouch, anti-skid additive, instruction sheet, stir stick

- Excellent wear, impact and abrasion resistance
- included Anti-Skid Additive



### **EPOXYSHIELD® GARAGE DEEP BASE COLOR OPTIONS**



## **EPOXYSHIELD® GARAGE** & EPOXYSHIELD® BASEMENT TINT BASE **COLOR OPTIONS**





(Garage & Basement)



(Garage Only)

















Armor Gray





\*Covers up to 500 Sq. Ft. over coated concrete; Covers up to 250 Sq. Ft. over bare concrete

- 2-part, 100% solids epoxy
- No hot tire pickup
- For additional slip resistance, add the















Aqua Marine

Almond Delight



Charcoal Gray



























Buckskin



Saddle Brown









Rosewood