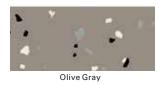

## **EPOXYSHIELD® GARAGE** & EPOXYSHIELD® BASEMENT TINT BASE **COLOR OPTIONS**

(Garage & Basement)

(Garage Only)

Armor Gray

\*Covers up to 500 Sq. Ft. over coated concrete; Covers up to 250 Sq. Ft. over bare concrete