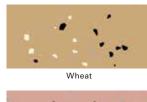

extra layer of protection as well as a high gloss, showroom quality look to either bare or coated concrete.









Kit Includes: Part A and B burst pouch, anti-skid additive, instruction sheet, stir stick

- Excellent wear, impact and abrasion resistance
- included Anti-Skid Additive



### **EPOXYSHIELD® GARAGE DEEP BASE COLOR OPTIONS**



## **EPOXYSHIELD® GARAGE** & EPOXYSHIELD® BASEMENT TINT BASE **COLOR OPTIONS**





(Garage & Basement)



(Garage Only)

















Armor Gray





\*Covers up to 500 Sq. Ft. over coated concrete; Covers up to 250 Sq. Ft. over bare concrete

- 2-part, 100% solids epoxy
- No hot tire pickup
- For additional slip resistance, add the















Aqua Marine

Almond Delight



Charcoal Gray



























Buckskin



Saddle Brown









Rosewood