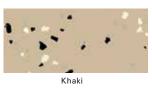

## **EPOXYSHIELD® GARAGE** & EPOXYSHIELD® BASEMENT TINT BASE **COLOR OPTIONS**

(Garage & Basement)

(Garage Only)

Armor Gray

\*Covers up to 500 Sq. Ft. over coated concrete; Covers up to 250 Sq. Ft. over bare concrete