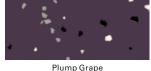

## **EPOXYSHIELD® GARAGE** & EPOXYSHIELD® BASEMENT TINT BASE **COLOR OPTIONS**

(Garage & Basement)

(Garage Only)

Armor Gray

\*Covers up to 500 Sq. Ft. over coated concrete; Covers up to 250 Sq. Ft. over bare concrete