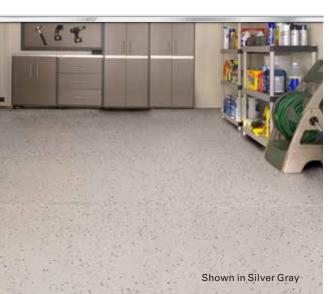

# **GARAGE**

**FLOOR COATING** 

EPOXYSHIELD® Garage Floor Coating strongly adheres to concrete, giving it a beautiful look with superior protection that won't peel or pickup under hot tires.

- Excellent wear, impact and abrasion resistance
- concrete etch, decorative chins, instruction sheet
- Covers up to 250 sq. ft.
- · No hot tire pickup
- Tint colors also available

#### Available in 3 Premixed Colors