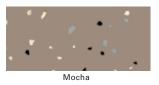

## **EPOXYSHIELD® GARAGE** & EPOXYSHIELD® BASEMENT TINT BASE **COLOR OPTIONS**

(Garage & Basement)

(Garage Only)

Armor Gray

\*Covers up to 500 Sq. Ft. over coated concrete; Covers up to 250 Sq. Ft. over bare concrete