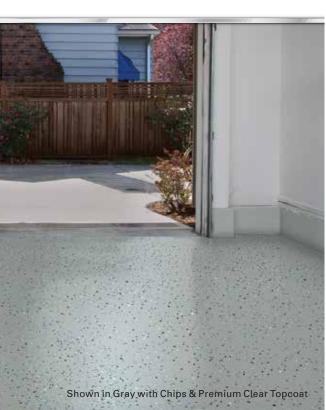

# **GARAGE**

**FLOOR COATING** 

EPOXYSHIELD® Garage Floor Coating strongly adheres to concrete, giving it a beautiful look with superior protection that won't peel or pickup under hot tires.

- Excellent wear, impact and abrasion resistance
- concrete etch, decorative chins, instruction sheet
- Covers up to 250 sq. ft.
- · No hot tire pickup
- Tint colors also available

#### Available in 3 Premixed Colors