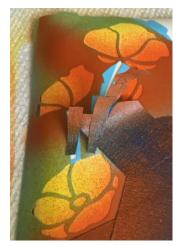

7. Set the tape aside on a sheet of plastic.

 Remove the stencil from the painted surface. Cover the paint with clear plastic, which will allow you to see the first design and help you with the second design alignment. Center the stencil on the next section. Once again cover the bud and the flowers.

9. Airbrush the stems green.

- 10. Remove the tape from the flowers and cover the stems. Airbrush the flowers.
- 11. Finish painting the plate by repeating steps 6 through 10. Spray the painted plate with Testors' Glosscote.