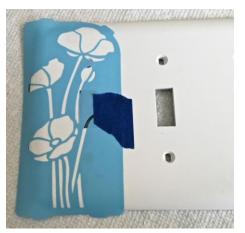

### Floral Plate

 Wipe the plates with rubbing alcohol to remove any surface oils and promote better paint adhesion. The plate will be painted in sections, one at a time starting with the left, the center, and the right. Press the floral stencil onto the left edge of the plate.

2. Cover the right bud with tape to allow the entire floral design to fit in the center of the plate in step 8.

3. Using pieces of tape cut to fit, cover all the stems.

4. Airbrush the flowers with yellow paint.

7. Set the tape aside on a sheet of plastic.

 Remove the stencil from the painted surface. Cover the paint with clear plastic, which will allow you to see the first design and help you with the second design alignment. Center the stencil on the next section. Once again cover the bud and the flowers.