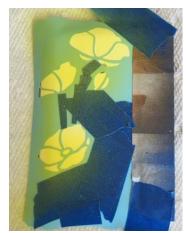

2. Cover the right bud with tape to allow the entire floral design to fit in the center of the plate in step 8.

3. Using pieces of tape cut to fit, cover all the stems.

4. Airbrush the flowers with yellow paint.

5. Change to an orange paint cup and airbrush the bottoms of the flowers. Lightly dust the rest of the yellow petals.

6. Peel off the tape. By lifting an edge slowly and holding edges together, you can remove the pieces in one piece. This will save you the trouble of having to assemble all those pieces for the next application.

9. Airbrush the stems green.

- 10. Remove the tape from the flowers and cover the stems. Airbrush the flowers.
- 11. Finish painting the plate by repeating steps 6 through 10. Spray the painted plate with Testors' Glosscote.