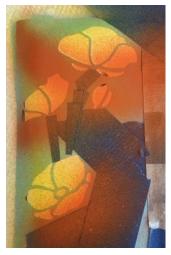

2. Cover the right bud with tape to allow the entire floral design to fit in the center of the plate in step 8.

3. Using pieces of tape cut to fit, cover all the stems.

4. Airbrush the flowers with yellow paint.

5. Change to an orange paint cup and airbrush the bottoms of the flowers. Lightly dust the rest of the yellow petals.

6. Peel off the tape. By lifting an edge slowly and holding edges together, you can remove the pieces in one piece. This will save you the trouble of having to assemble all those pieces for the next application.