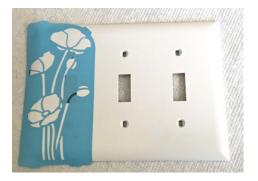

### Floral Plate

 Wipe the plates with rubbing alcohol to remove any surface oils and promote better paint adhesion. The plate will be painted in sections, one at a time starting with the left, the center, and the right. Press the floral stencil onto the left edge of the plate.