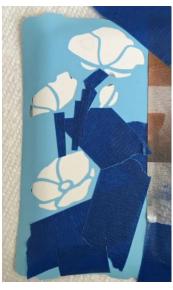

2. Cover the right bud with tape to allow the entire floral design to fit in the center of the plate in step 8.

3. Using pieces of tape cut to fit, cover all the stems.

4. Airbrush the flowers with yellow paint.

5. Change to an orange paint cup and airbrush the bottoms of the flowers. Lightly dust the rest of the yellow petals.

6. Peel off the tape. By lifting an edge slowly and holding edges together, you can remove the pieces in one piece. This will save you the trouble of having to assemble all those pieces for the next application.

7. Set the tape aside on a sheet of plastic.

 Remove the stencil from the painted surface. Cover the paint with clear plastic, which will allow you to see the first design and help you with the second design alignment. Center the stencil on the next section. Once again cover the bud and the flowers.