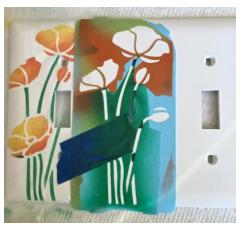

### Floral Plate

 Wipe the plates with rubbing alcohol to remove any surface oils and promote better paint adhesion. The plate will be painted in sections, one at a time starting with the left, the center, and the right. Press the floral stencil onto the left edge of the plate.