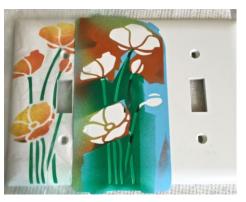

### Floral Plate

 Wipe the plates with rubbing alcohol to remove any surface oils and promote better paint adhesion. The plate will be painted in sections, one at a time starting with the left, the center, and the right. Press the floral stencil onto the left edge of the plate.

2. Cover the right bud with tape to allow the entire floral design to fit in the center of the plate in step 8.

3. Using pieces of tape cut to fit, cover all the stems.

4. Airbrush the flowers with yellow paint.

5. Change to an orange paint cup and airbrush the bottoms of the flowers. Lightly dust the rest of the yellow petals.

6. Peel off the tape. By lifting an edge slowly and holding edges together, you can remove the pieces in one piece. This will save you the trouble of having to assemble all those pieces for the next application.

7. Set the tape aside on a sheet of plastic.

 Remove the stencil from the painted surface. Cover the paint with clear plastic, which will allow you to see the first design and help you with the second design alignment. Center the stencil on the next section. Once again cover the bud and the flowers.

9. Airbrush the stems green.

- 10. Remove the tape from the flowers and cover the stems. Airbrush the flowers.
- 11. Finish painting the plate by repeating steps 6 through 10. Spray the painted plate with Testors' Glosscote.